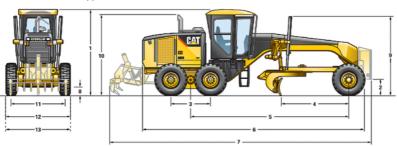

### DIMENSIONS

All dimensions are approximate.

|    |                                         | 140M/  | 140M/140M AWD |        | 160M/160M AWD |  |
|----|-----------------------------------------|--------|---------------|--------|---------------|--|
|    |                                         | mm     | in            | mm     | in            |  |
| 1  | Height - Top of Cab                     | 3308   | 130.2         | 3308   | 130.2         |  |
|    | Height - Top of Cab Product Link        | 3378   | 133.0         | 3378   | 133.0         |  |
| 2  | Height – Front Axle Center              | 596    | 23.5          | 596    | 23.5          |  |
| 3  | Length - Between Tandem Axles           | 1523   | 60.0          | 1523   | 60.0          |  |
| 4  | Length - Front Axle to Moldboard        | 2552   | 100.5         | 2552   | 100.5         |  |
| 5  | Length - Front Axle to Mid Tandem       | 6123   | 241.1         | 6123   | 241.1         |  |
| 6  | Length - Front Tire to Rear of Machine  | 8754   | 344.6         | 8754   | 344.6         |  |
| 7  | Length - Push Plate to Ripper           | 10 136 | 399.1         | 10 136 | 399.1         |  |
|    | Length - Push Plate to Ripper Retracted | 9818   | 386.5         | 9818   | 386.5         |  |
| 8  | Ground Clearance at Rear Axle           | 339    | 13.3          | 339    | 13.3          |  |
| 9  | Height to Top of Cylinders              | 3040   | 119.7         | 3040   | 119.7         |  |
| 10 | Height to Exhaust Stack                 | 3076   | 121.1         | 3256   | 128.2         |  |
|    | Height to Exhaust Stack (AWD)           | 3256   | 128.2         | 3256   | 128.2         |  |
| 11 | Width - Tire Center Lines               | 2140   | 84.3          | 2140   | 84.3          |  |
|    | Width - Tire Center Lines Front (AWD)   | 2223   | 87.5          | 2223   | 87.5          |  |
| 12 | Width - Outside Rear Tires              | 2511   | 98.9          | 2511   | 98.9          |  |
| 13 | Width - Outside Front Tires             | 2511   | 98.9          | 2511   | 98.9          |  |
|    | Width - Outside Front Tires (AWD)       | 2594   | 102.1         | 2594   | 102.1         |  |
|    |                                         |        |               |        |               |  |

Dimensions based on 14.00R24 tire on multi-piece rim. Dimensions may vary with tire selection.