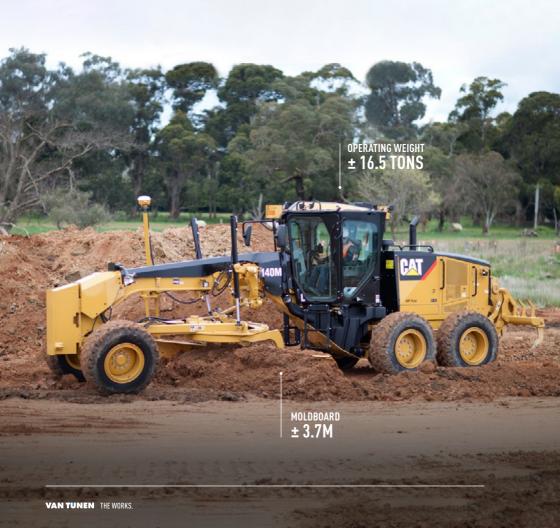

# GENERAL INFORMATION

| INFO             | SPECS          |
|------------------|----------------|
| Engine power     | 136KW   183hp  |
| Moldboard        | 3,7m width     |
| Fuel consumption | ± 15-25 ltr/hr |
| Production       | Contact us     |

## SHIPPING INFORMATION

| TOOL             | SPECS       |
|------------------|-------------|
| Shipping height  | ± 3.3m      |
| Shipping Length  | ± 8.9m      |
| Shipping width   | ± 2.5m      |
| Ground clearance | ± 0.34m     |
| Min. Weight      | ± 16.5 tons |
| Max. weight      | ± 21.5 tons |
|                  |             |