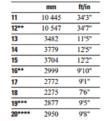

#### DIMENSIONS

All dimensions are approximate.

|    | mm   | ft/in |
|----|------|-------|
| 1  | 6306 | 20'8" |
| 2  | 2725 | 8'11" |
| 3  | 558  | 1'10" |
| 4  | 5696 | 18'8" |
| 5* | 5335 | 17'6" |
| 6  | 539  | 1'9"  |
| 7  | 1556 | 5'1"  |
| 8  | 1700 | 5'7"  |
| 9  | 3979 | 13'1" |
| 10 | 3210 | 10'6" |

<sup>\*</sup>Inside of body

\*\*With tailgate

\*\*\*Over free width of tire

\*\*\*Over fender