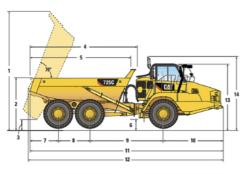

#### DIMENSIONS

All dimensions are approximate.

|    | mm   | ft/in |
|----|------|-------|
| 1  | 6306 | 20'8" |
| 2  | 2725 | 8'11" |
| 3  | 558  | 1'10" |
| 4  | 5696 | 18'8" |
| 5* | 5335 | 17'6" |
| 6  | 539  | 1'9"  |
| 7  | 1556 | 5'1"  |
| 8  | 1700 | 5'7"  |
| 9  | 3979 | 13'1" |
| 10 | 3210 | 10'6" |

<sup>\*</sup>Inside of body

\*\*With tailgate

\*\*\*Over free width of tire

\*\*\*Over fender