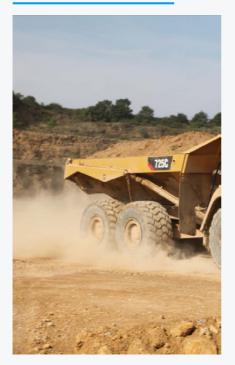

# ARTICULATED DUMPTRUCK

RATED PAYLOAD ± 26 TONS

EMPTY WEIGHT ± 22.2 TONS

CAT

## **OVERVIEW**

The CAT 725 offers proven reliability and durability, high performance, low fuel consumption, operator comfort and low operating costs. With it's integrated power train it has more power and greater performance to do more work.