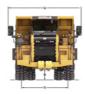

### DIMENSIONS

All dimensions are approximate with dual slope body.

| 1  | Height to Top of ROPS           | 3907 mm | 12.9 ft  |
|----|---------------------------------|---------|----------|
| 2  | Overall Body Length             | 8172 mm | 26.9 ft  |
| 3  | Inside Body Length              | 5781 mm | 18.11 ft |
| 4  | Overall Length                  | 8808 mm | 28.1 ft  |
| 5  | Wheelbase                       | 3960 mm | 13.0 ft  |
| 6  | Rear Axle to Tail               | 2598 mm | 8.6 ft   |
| 7  | Ground Clearance                | 590 mm  | 1.11 ft  |
| 8  | Dump Clearance                  | 451 mm  | 1.5 ft   |
| 9  | Loading Height - Empty          | 3541 mm | 11.7 ft  |
| 10 | Inside Body Depth – Maximum     | 1747 mm | 5.8 ft   |
| 11 | Overall Height - Body Raised    | 8257 mm | 27.1 ft  |
| 12 | Operating Width                 | 4780 mm | 15.7 ft  |
| 13 | Centerline Front Tire Width     | 3165 mm | 10.4 ft  |
| 14 | Engine Guard Clearance          | 611 mm  | 2.0 ft   |
| 15 | Outside Body Width              | 3931 mm | 12.9 ft  |
| 16 | Inside Body Width               | 3642 mm | 12.0 ft  |
| 17 | Front Canopy Height             | 4164 mm | 13.7 ft  |
| 18 | Rear Axle Clearance             | 572 mm  | 1.1 ft   |
| 19 | Centerline Rear Dual Tire Width | 2652 mm | 8.8 ft   |
| 20 | Overall Tire Width              | 3927 mm | 12.1 ft  |
|    |                                 |         |          |