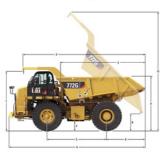

### DIMENSIONS

All dimensions are approximate with dual slope body.

| 1  | Height to Top of ROPS           | 3907 mm | 12.9 ft  |
|----|---------------------------------|---------|----------|
| 2  | Overall Body Length             | 8172 mm | 26.9 ft  |
| 3  | Inside Body Length              | 5781 mm | 18.11 ft |
| 4  | Overall Length                  | 8808 mm | 28.1 ft  |
| 5  | Wheelbase                       | 3960 mm | 13.0 ft  |
| 6  | Rear Axle to Tail               | 2598 mm | 8.6 ft   |
| 7  | Ground Clearance                | 590 mm  | 1.11 ft  |
| 8  | Dump Clearance                  | 451 mm  | 1.5 ft   |
| 9  | Loading Height - Empty          | 3541 mm | 11.7 ft  |
| 10 | Inside Body Depth – Maximum     | 1747 mm | 5.8 ft   |
| 11 | Overall Height - Body Raised    | 8257 mm | 27.1 ft  |
| 12 | Operating Width                 | 4780 mm | 15.7 ft  |
| 13 | Centerline Front Tire Width     | 3165 mm | 10.4 ft  |
| 14 | Engine Guard Clearance          | 611 mm  | 2.0 ft   |
| 15 | Outside Body Width              | 3931 mm | 12.9 ft  |
| 16 | Inside Body Width               | 3642 mm | 12.0 ft  |
| 17 | Front Canopy Height             | 4164 mm | 13.7 ft  |
| 18 | Rear Axle Clearance             | 572 mm  | 1.1 ft   |
| 19 | Centerline Rear Dual Tire Width | 2652 mm | 8.8 ft   |
| 20 | Overall Tire Width              | 3927 mm | 12.1 ft  |
|    |                                 |         |          |