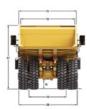

### DIMENSIONS

All dimensions are approximate with dual slope body.

| 1  | Height to Top of ROPS           | 3907 mm | 12.9 ft  |
|----|---------------------------------|---------|----------|
| 2  | Overall Body Length             | 8172 mm | 26.9 ft  |
| 3  | Inside Body Length              | 5781 mm | 18.11 ft |
| 4  | Overall Length                  | 8808 mm | 28.1 ft  |
| 5  | Wheelbase                       | 3960 mm | 13.0 ft  |
| 6  | Rear Axle to Tail               | 2598 mm | 8.6 ft   |
| 7  | Ground Clearance                | 590 mm  | 1.11 ft  |
| 8  | Dump Clearance                  | 451 mm  | 1.5 ft   |
| 9  | Loading Height - Empty          | 3541 mm | 11.7 ft  |
| 10 | Inside Body Depth – Maximum     | 1747 mm | 5.8 ft   |
| 11 | Overall Height - Body Raised    | 8257 mm | 27.1 ft  |
| 12 | Operating Width                 | 4780 mm | 15.7 ft  |
| 13 | Centerline Front Tire Width     | 3165 mm | 10.4 ft  |
| 14 | Engine Guard Clearance          | 611 mm  | 2.0 ft   |
| 15 | Outside Body Width              | 3931 mm | 12.9 ft  |
| 16 | Inside Body Width               | 3642 mm | 12.0 ft  |
| 17 | Front Canopy Height             | 4164 mm | 13.7 ft  |
| 18 | Rear Axle Clearance             | 572 mm  | 1.1 ft   |
| 19 | Centerline Rear Dual Tire Width | 2652 mm | 8.8 ft   |
| 20 | Overall Tire Width              | 3927 mm | 12.1 ft  |
|    |                                 |         |          |