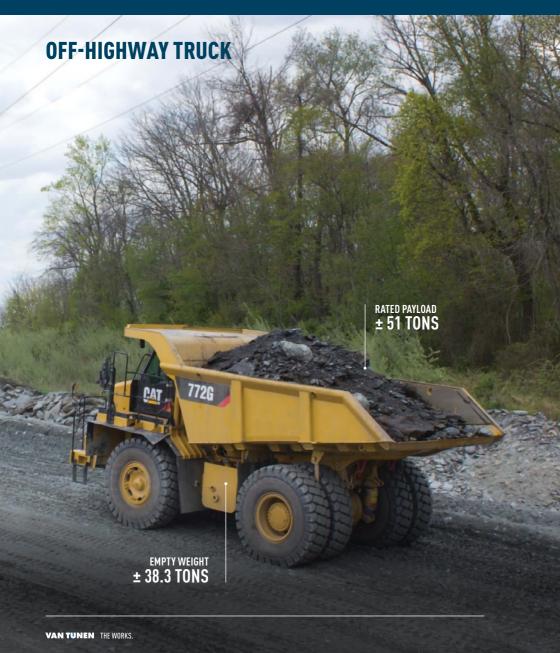

## SHIPPING INFORMATION

| T00L              | SPECS       |
|-------------------|-------------|
| Shipping height   | ± 3.9m      |
| Shipping Length   | ± 8.8m      |
| Max. width        | ± 3.9m      |
| Max. empty weight | ± 38.3 tons |

### DIMENSIONS

All dimensions are approximate with dual slope body.