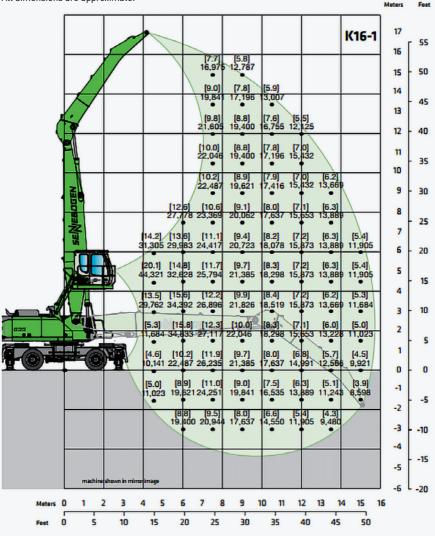

#### LIFT CAPACITIES

All dimensions are approximate.

### **GENERAL INFORMATION**

| INFO             | SPECS          |  |  |
|------------------|----------------|--|--|
| Engine power     | 224KW   305hp  |  |  |
| K16 boom reach   | 15.69m         |  |  |
| Boom             | 9.1m           |  |  |
| Stick            | 6.9m           |  |  |
| Fuel consumption | ± 12-16 ltr/hr |  |  |
| Production       | Contact us     |  |  |

#### **SPECIALTIES**

• Technical Support Van Tunen

- Safety check valves on boom & stick cilinders
- K17 up to K21 boom

| Reach     | Boom Length       | Stick Length      | Transport Length  | Transport Height H1* | Transport Width  |
|-----------|-------------------|-------------------|-------------------|----------------------|------------------|
| K16-1     | 29'10" (9,100 mm) | 22'8" (6,900 mm)  | 44'4" (13,500 mm) | 11'4" (3,450 mm)     | 9'10" (3,000 mm) |
| K18-1     | 33'2" (10,100 mm) | 25'11" (7,900 mm) | 47°7" (14,500 mm) | 11'4" (3,450 mm)     | 9°10" (3,000 mm) |
| B18-1     | 35'5" (10,800 mm) | 25'11" (7,900 mm) | 49'3" (15,000 mm) | 11'4" (3,450 mm)     | 9'10" (3,000 mm) |
| K16-1 ULM | 29'10" (9,100 mm) | 21'8" (6,600 mm)  | 44'4" (13,500 mm) | 11'4" (3,450 mm)     | 9'10" (3,000 mm) |