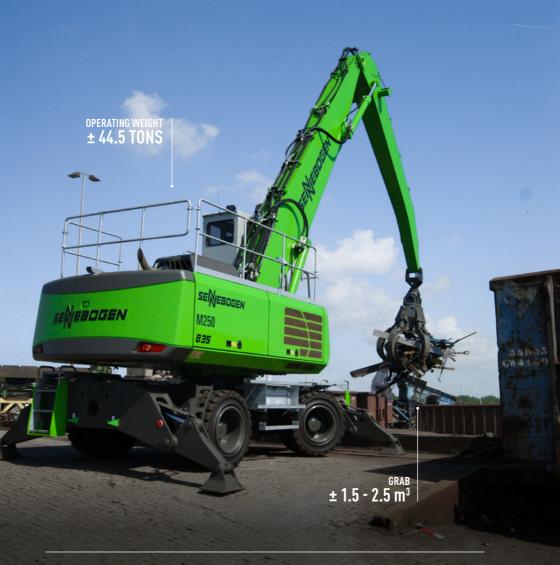

## **OVERVIEW**

The Van Tunen 835M material handler is specially designed for the increased demands of highperformance operation, productivity and output. This machine is perfect for loading, move/handle material and sort-and-load activities. To rent this machine with multiple attachments that help you do all kinds of jobs, you will have the best machine for the job.

#### SHIPPING INFORMATION

| TOOL              | SPECS       |
|-------------------|-------------|
| Shipping height   | ± 3.4m      |
| Shipping Length   | ± 6.1m      |
| Shipping width    | ± 3.0m      |
| Width + outrigger | ± 4.8m      |
| Ground clearance  | ± 0.37m     |
| Weight            | ± 44.5 tons |