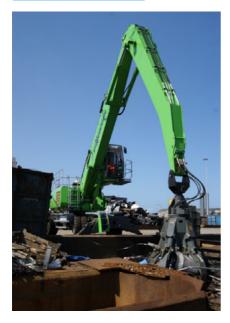

## **OVERVIEW**

The Van Tunen 835M material handler is specially designed for the increased demands of highperformance operation, productivity and output. This machine is perfect for loading, move/handle material and sort-and-load activities. To rent this machine with multiple attachments that help you do all kinds of jobs, you will have the best machine for the job.

#### GRAB

- Closed (environmental) or regular
- Size: ± 1.5 ~ 2.5m<sup>3</sup>

#### **ORANGE PEEL GRAB**

- Closed (environmental) or regular
- Size: ± 1.5 ~ 2.5m<sup>3</sup>

Please note that we can extend the reach of the excavator for your project needs. Same as for all our attachments, we build or customize all these items at our Van Tunen yard. Please ask us for the posibilities.