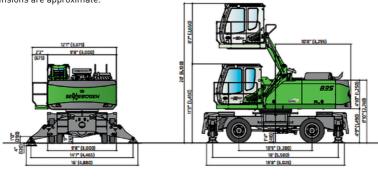

### DIMENSIONS

All dimensions are approximate.

### **GENERAL INFORMATION**

| INFO             | SPECS          |  |  |
|------------------|----------------|--|--|
| Engine power     | 224KW   305hp  |  |  |
| K16 boom reach   | 15.69m         |  |  |
| Boom             | 9.1m           |  |  |
| Stick            | 6.9m           |  |  |
| Fuel consumption | ± 12-16 ltr/hr |  |  |
| Production       | Contact us     |  |  |

#### SHIPPING INFORMATION

| TOOL              | SPECS       |
|-------------------|-------------|
| Shipping height   | ± 3.4m      |
| Shipping Length   | ± 6.1m      |
| Shipping width    | ± 3.0m      |
| Width + outrigger | ± 4.8m      |
| Ground clearance  | ± 0.37m     |
| Weight            | ± 44.5 tons |