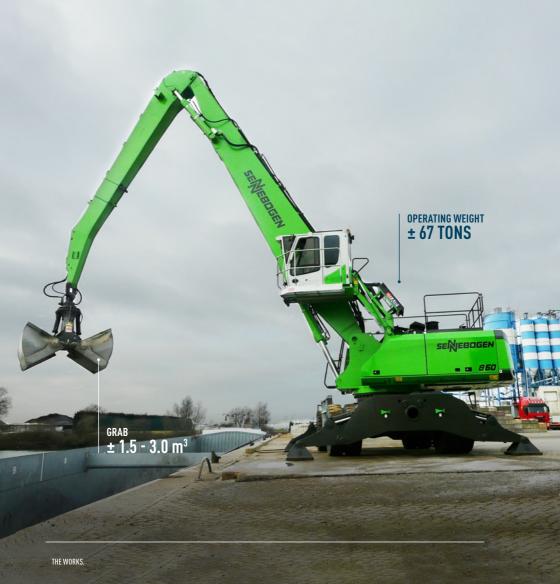

### **OVERVIEW**

The Van Tunen 850M material handler is specially designed for the increased demands of high-performance operation, productivity and output. This machine is perfect for loading, move/handle material and sort-and-load activities. To rent this machine with multiple attachments that help you do all kinds of jobs, you will have the best machine for the job.

#### GRAB

- Closed (environmental) or regular
- Size: ± 1.5 ~ 3.0m3

#### SHIPPING INFORMATION

|                   | <del>-</del> |
|-------------------|--------------|
| T00L              | SPECS        |
| Shipping height   | ± 3.6m       |
| Shipping Length   | ± 14.6m      |
| Shipping width    | ± 3.5m       |
| Width + outrigger | ± 5.4m       |
| Weight            | ± 67.0 tons  |