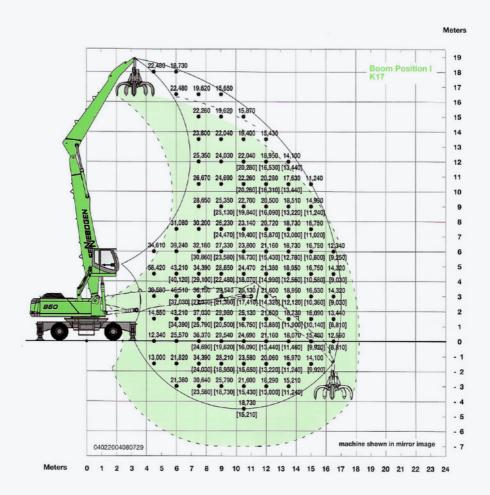

**GENERAL INFORMATION**



| INFO             | SPECS          |
|------------------|----------------|
| Engine power     | 242KW   330hp  |
| K17 boom reach   | 17.6m          |
| Boom             | 10.0m          |
| Stick            | 7.6m           |
| Fuel consumption | ± 15-25 ltr/hr |
| Production       | Contact us     |

#### SHIPPING INFORMATION



|                   | <del>-</del> |
|-------------------|--------------|
| T00L              | SPECS        |
| Shipping height   | ± 3.6m       |
| Shipping Length   | ± 14.6m      |
| Shipping width    | ± 3.5m       |
| Width + outrigger | ± 5.4m       |
| Weight            | ± 67.0 tons  |

#### DIMENSIONS

All dimensions are approximate.



### **EXCAVATOR SPECIFICATIONS**

#### LIFT CAPACITIES

All dimensions are approximate.





#### REQUIRE THIS MACHINE FOR YOUR PROJECT?

Please contact us for a competitive quotation or for further information about our customized solutions. Feel free to give us a call +31 251 26 44 44, send us an e-mail info@vantunen.nl or visit www.vantunen.nl

# Experts in coastal development, earthmoving, rock works and mining

Van Tunen provides worldwide rental of heavy earthmoving equipment and technical project support services for the dredging, earthmoving and mining industry as well as the maritime sector. From harbour improvement to coastal protection, from pipeline works to demolition, depend on our team for solid advice, made-to-measure solutions and prompt support.

Get to know us, please visit: www.vantunen.nl