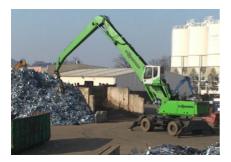

### **OVERVIEW**

The Van Tunen 850M material handler is specially designed for the increased demands of high-performance operation, productivity and output. This machine is perfect for loading, move/handle material and sort-and-load activities. To rent this machine with multiple attachments that help you do all kinds of jobs, you will have the best machine for the job.