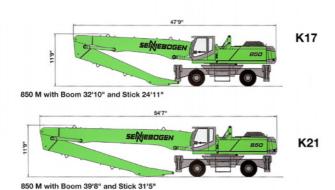

#### **SPECIALTIES**

• Technical Support Van Tunen

• Safety check valves on boom & stick cilinders

• K17 up to K21 boom

#### **GENERAL INFORMATION**

| INFO             | SPECS          |
|------------------|----------------|
| Engine power     | 242KW   330hp  |
| K17 boom reach   | 17.6m          |
| Boom             | 10.0m          |
| Stick            | 7.6m           |
| Fuel consumption | ± 15-25 ltr/hr |
| Production       | Contact us     |

#### DIMENSIONS

All dimensions are approximate.